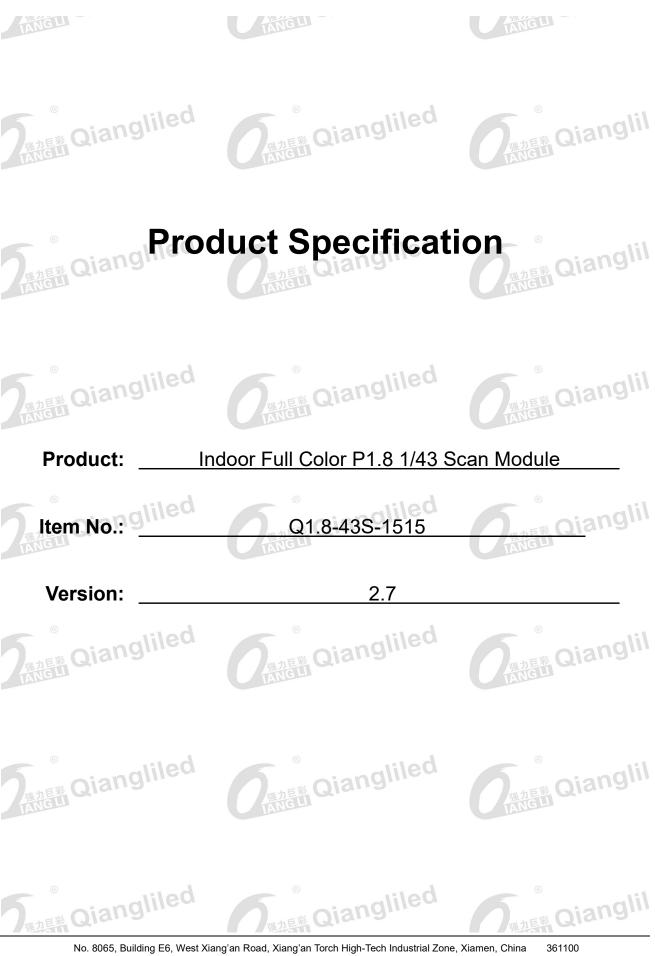

Xiamen Qiangli Jucai Opto-Electronic Technology Co., Ltd.





1. Module Picture







### 2. Suggestion Cabinet -(640\*480 MGLED )



No. 8065, Building E6, West Xiang'an Road, Xiang'an Torch High-Tech Industrial Zone, Xiamen, China 361100 E-mail: sales@qiangliled.com Website: www.qiangliled.com



# 3. Technical Specification

#### IANG LI

|                                  | Pixel Pitch                           | 1.860 mm                            | Pixel Density                                         | 288906Dots/m <sup>2</sup>             |  |  |
|----------------------------------|---------------------------------------|-------------------------------------|-------------------------------------------------------|---------------------------------------|--|--|
| Module                           | Configuration                         | 1R